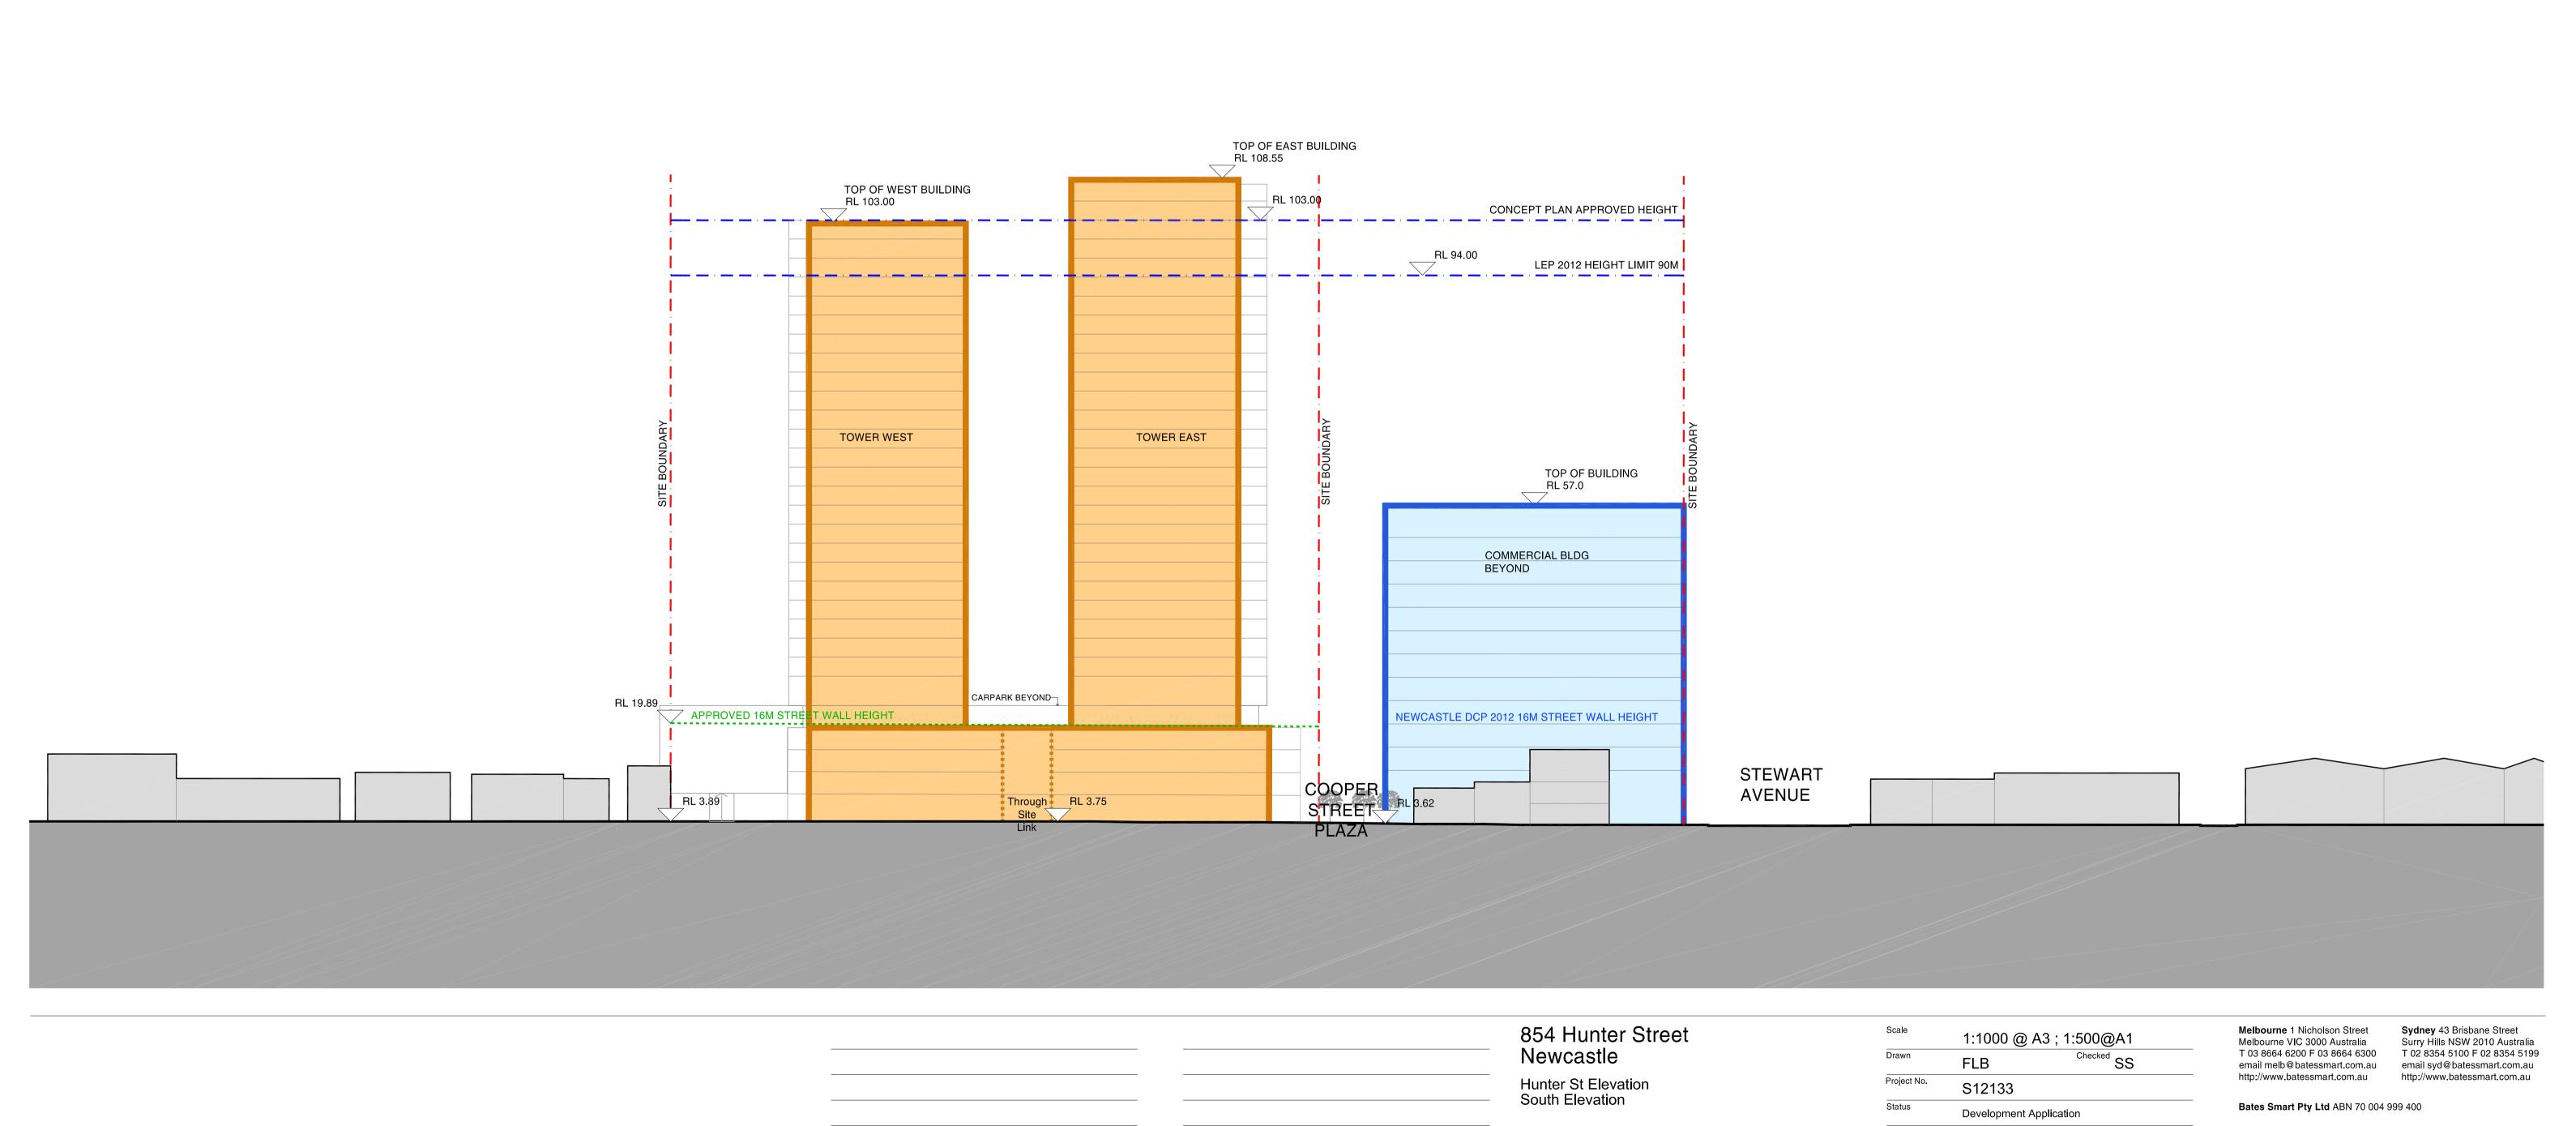

FLB SS

Initial Checked

Drawn

**Elevation West** 

Initial Checked

Check all dimensions and site conditions prior to commencement of any work, the purchase or ordering of any materials, fittings, plant, services or equipment and the preparation of shop drawings and/or the fabrication of