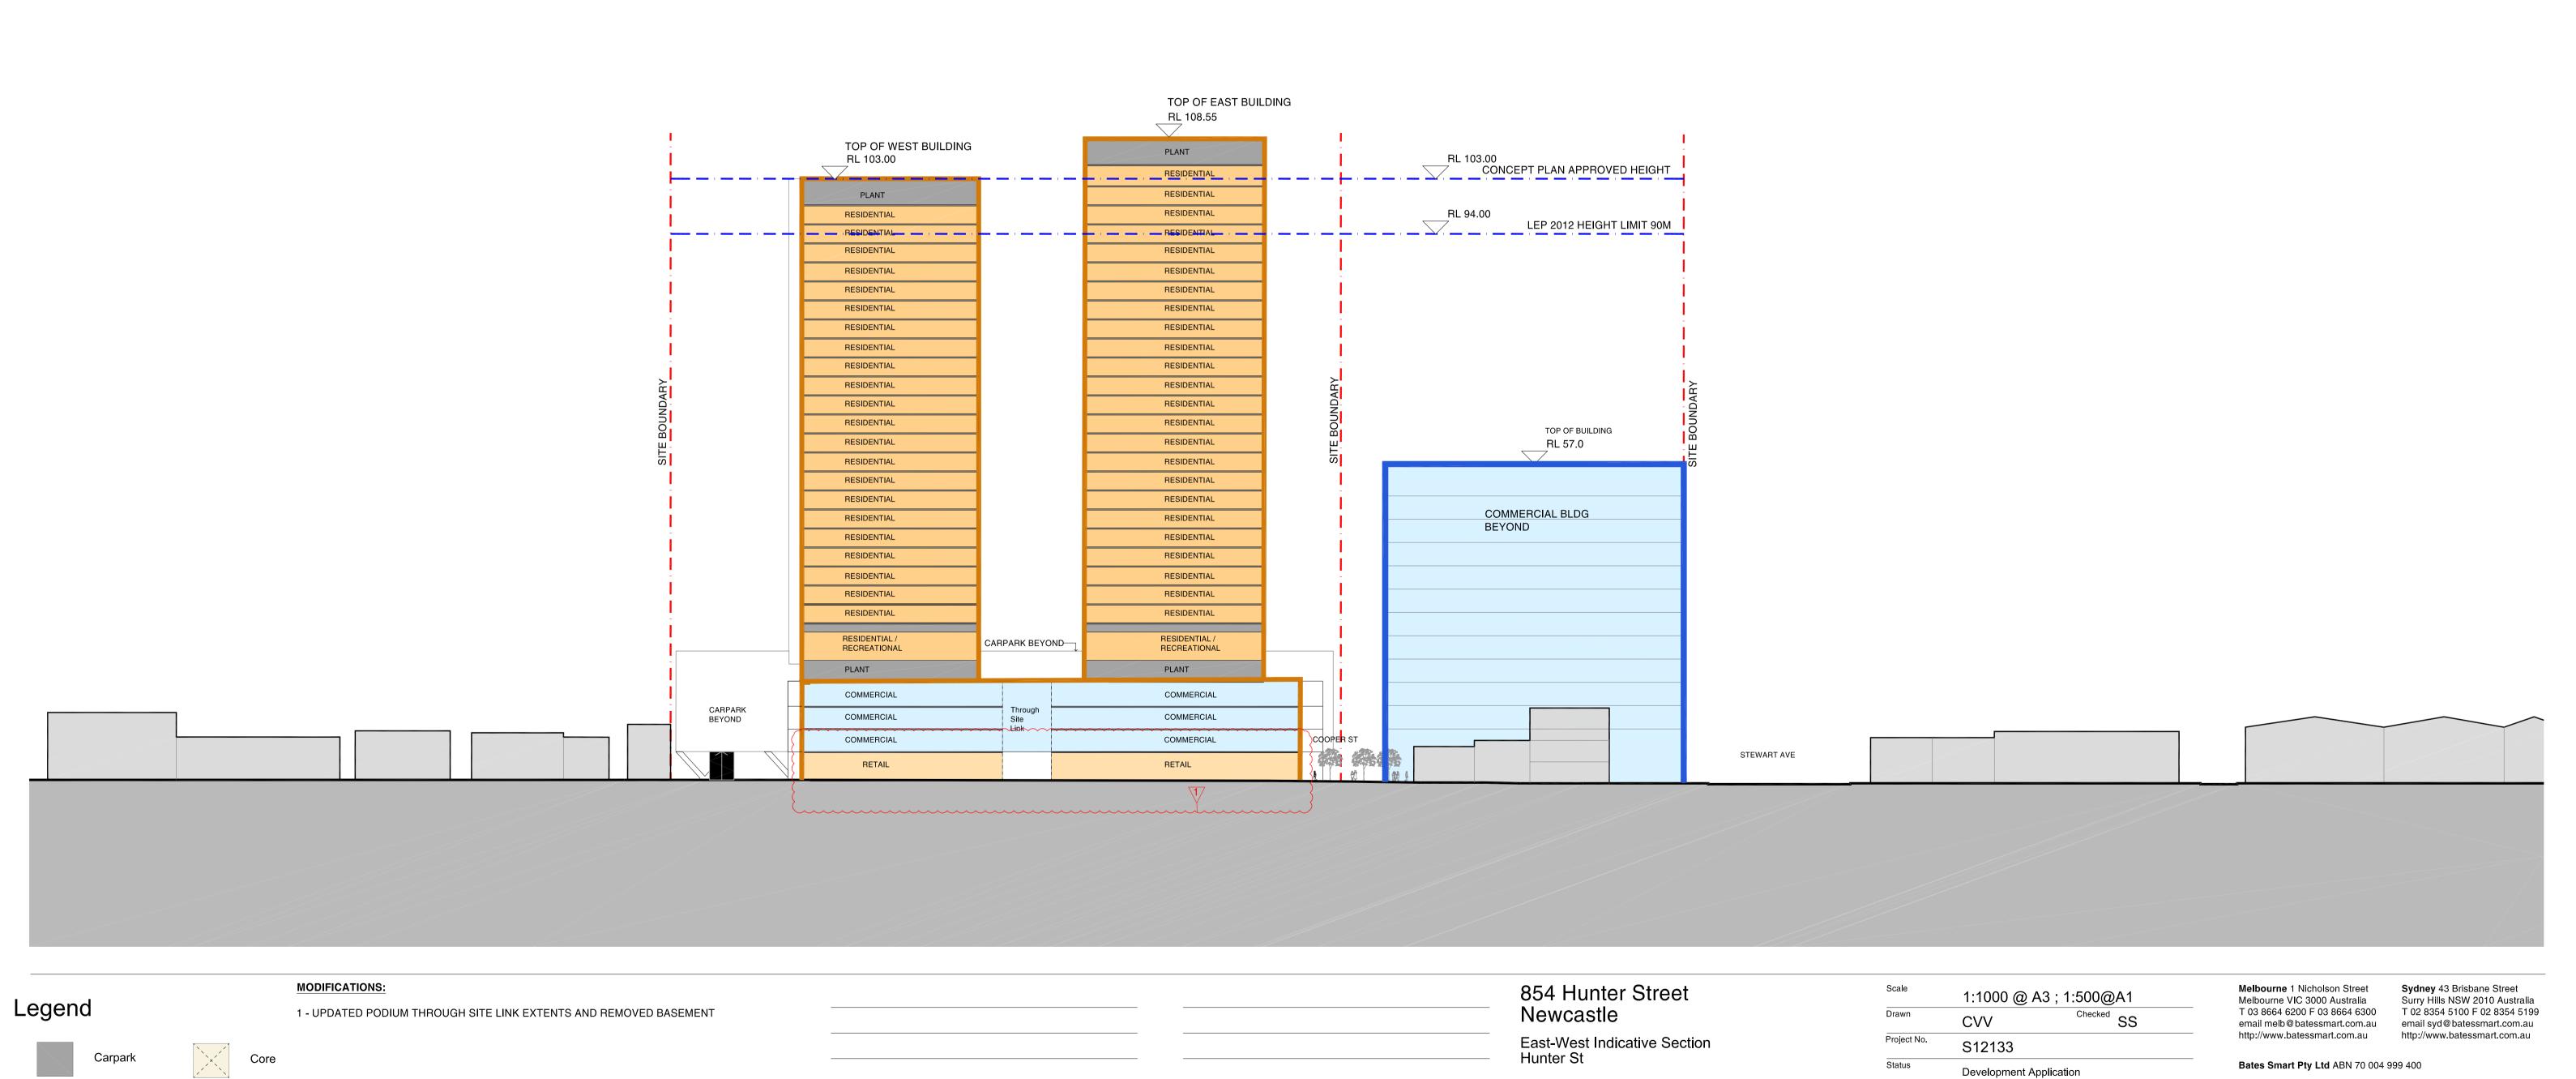

Status      | Development Application                                                                                      |         |    |
| Plot Date   | 13-04-2022                                                                                                   |         |    |
| Plot File   | S:\12100-12199\S12133_DomaGroup_Wickham_InterchangeNe wca\70_CAD\Plots\DA\Concept Masterplan DA\A08.MP.400.d |         |    |
| Drawing No. | [Revision]                                                                                                   |         |    |

Melbourne 1 Nicholson Street
Melbourne VIC 3000 Australia
T 03 8664 6200 F 03 8664 6300
email melb@batessmart.com.au
http://www.batessmart.com.au
http://www.batessmart.com.au

Bates Smart Pty Ltd ABN 70 004 999 400

**BATESSMART** 



13.04.22 COUNCIL RFI

16.8.18 Development Application

05.10.21 DA ISSUE

Revision Date Description

SJ BD

CVV SS

Initial Checked

Plot Date

Plot File

Check all dimensions and site conditions prior to commencement of any work, the purchase or ordering of any materials, fittings, plant, services or equipment and the preparation of shop drawings and/or the fabrication of

any components.

All drawings to be read in conjunction with all architectural documents and all other consultants documents.

Do not scale drawings - refer to figured dimensions only. Any discrepancies shall immediately be referred to the architect for clarification.

All drawings may not be reproduced or distributed without prior permission from the architect.

Initial Checked

13-04-2022

A08.MP.401 C

S:\12100-121